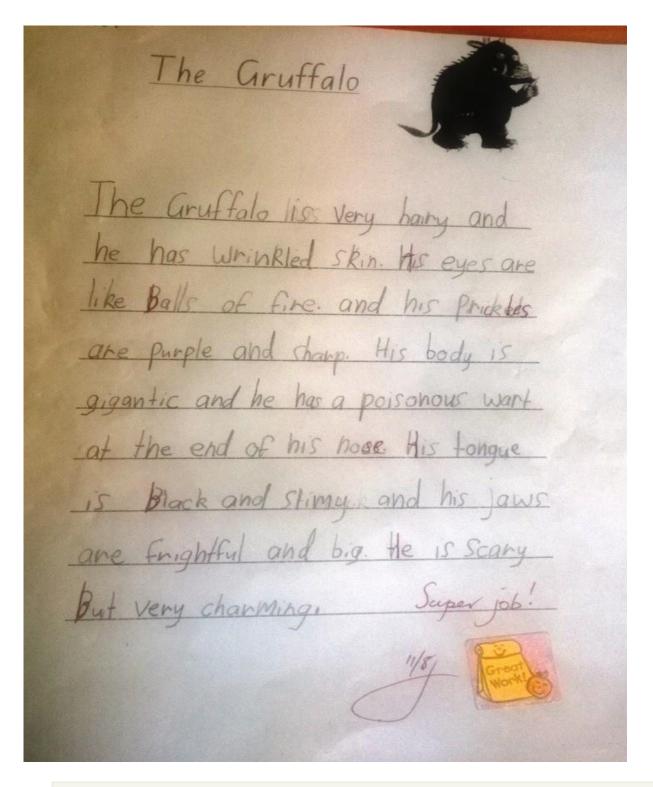

Some of our Athletic champions

The Gruffalo by Gaia from Class 2H

2H have been writing descriptions using colourful adjectives

A parent information session for families with children starting high school next year