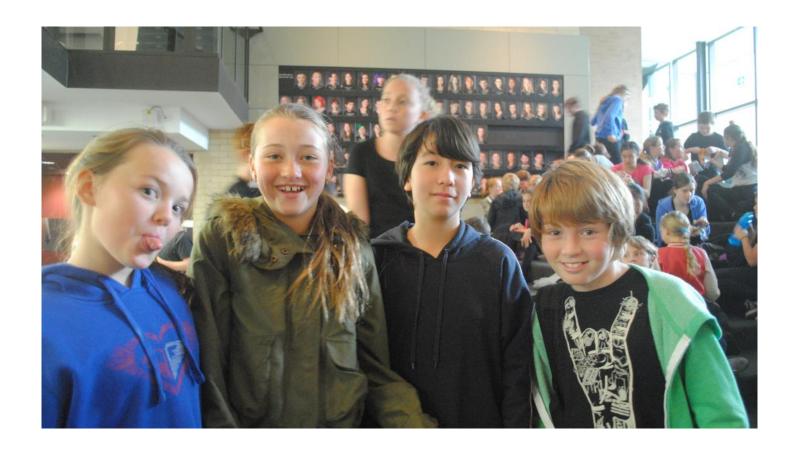

# Vaucluse at Create East and NIDA

On Monday, Tuesday and Wednesday this week five of our year 6 students attended a three day regional arts workshop at NIDA. Toby was part of the drama group, Lara, Emily Mozley and Marc were part of the choir and Amelia was a member of the film group. They all worked together with over 200 students from over 30 schools across Sydney to put on the show 'Zomedy.' They all had a lot of fun and did Vaucluse Public School proud.