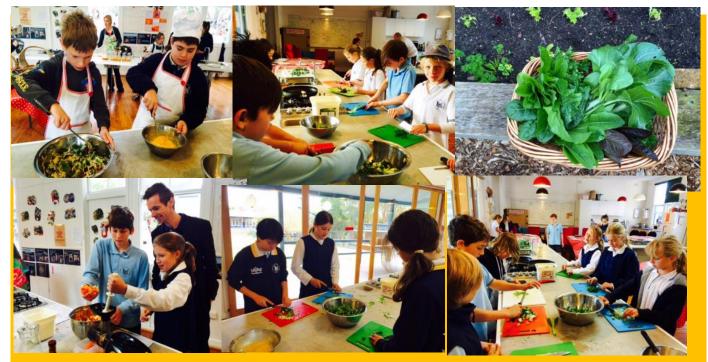

MunchMonitor, class boxes and over the counter prior to 9.30am. If you would like to set up an online ordering account using MunchMonitor please go to <a href="https://www.munchmonitor.com">www.munchmonitor.com</a> enter the Username: vaucluseps and generic password munch2030 and click sign up.

In order for Rachael to manage the preparation of lunch orders, especially on the busier days later in the week, could I ask that you please remind your child to either drop the order to the canteen prior to 9.30am or via the class box if they are not ordering via MunchMonitor.

Every effort will be made to accommodate late orders however this is not always possible especially for hot lunches and a substitute lunch order may have to be provided such as a sandwich.

**Thanks** 

Justin and Rachael



This week in the kitchen









## Keeping students safe online

The ubiquity of connected technologies – desktop computers, tablet devices and mobile phones – means cybersafety is an ongoing issue.

You might want to consider providing information to parents - in your newsletter or on your website - about how best to engage with this subject.

A key question for parents is often, should their children have access to the internet in their bedrooms? Education and child safety experts recommend against it. This handy article on the

School A to Z website provides some straightforward advice on the matter.

#### More information

School A to Z also has other useful information on cybersafety:

Keeping Facebook private
Keeping kids safe online

Ten cybersafety tips every parent should know