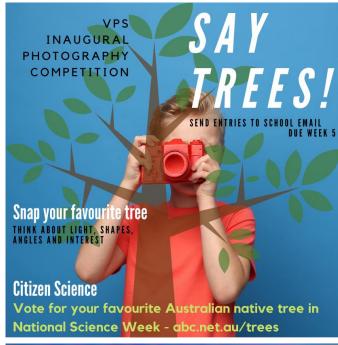

https://www.scienceweek.net.au/



3 - 6 students please BYO

## Hard cardy

WEEK 5 SAKG COOKING SCIENCE WEEK 'GLASS' SPECIAL

PLS BRING BAG OF HARD CANDY
OR A MINIMUM OF 3 PLAIN LOLLIPOPS

SUGGESTED CANDY BELOW







## Brain Break Morning Tea – *Wednesday Week 5*

- Canteen special
- 50c guessing competitions
- Playground eye spy
- Science puzzles run by STEAM Ahead

## In STEAM Week 5

- Science in a mason jar
- Minute to Win It games
- Learn about First Nations science
- Return & Earn glass bottle collection

REFUND AT COLLECTION
DEPOTS/POINTS IN PARTICIPATING
STATE/TERRITORY OF PURCHASE





Minecraft Comp! Start now!

Build a GLASS masterpiece

Entries due Week 9

Details to come